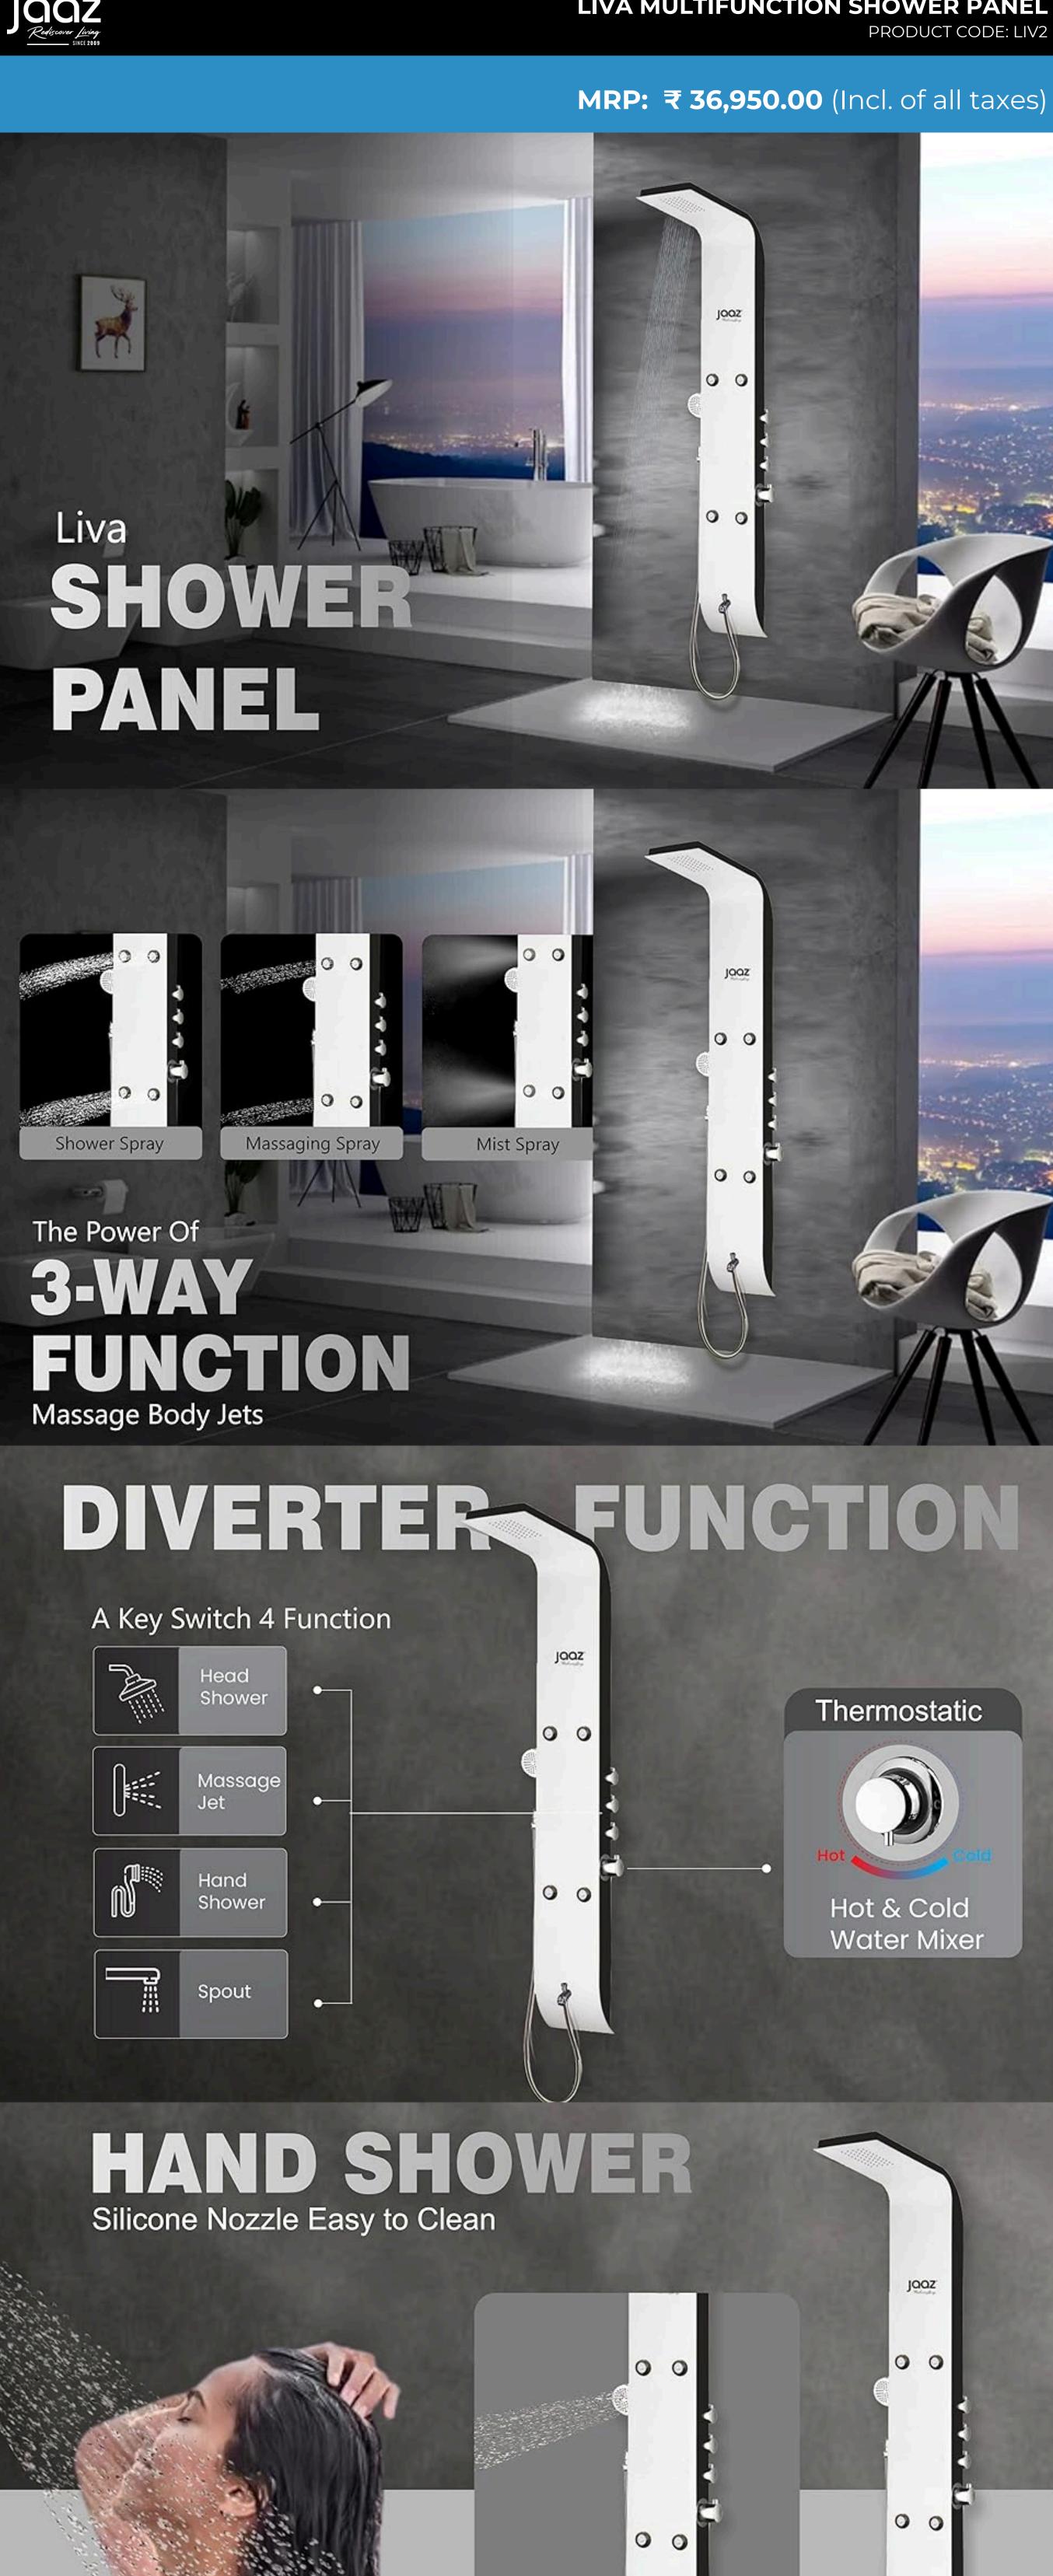

## for an enhanced and luxurious shower experience.

• 1st Manufacturer of Shower Panel in India Since 2009 | Warranty: 3 Years • Maintenance Free Coin Aerator for Spout of Neoperl (Germany). We use Vernet (France) for Thermostatic Mixer

• Five Shower Function: 1. Rain Shower (50 Nozzle) 2. Hand Shower (80 Nozzle) 3. Four Massage Jets (88 Nozzle) with 3

function (Spray, Massage and Mist) 5. Foam Flow Spout. • Served at 750 + Location of India | 15000 + Happy Customer • 0.5 HP pressure pump is required for best performance