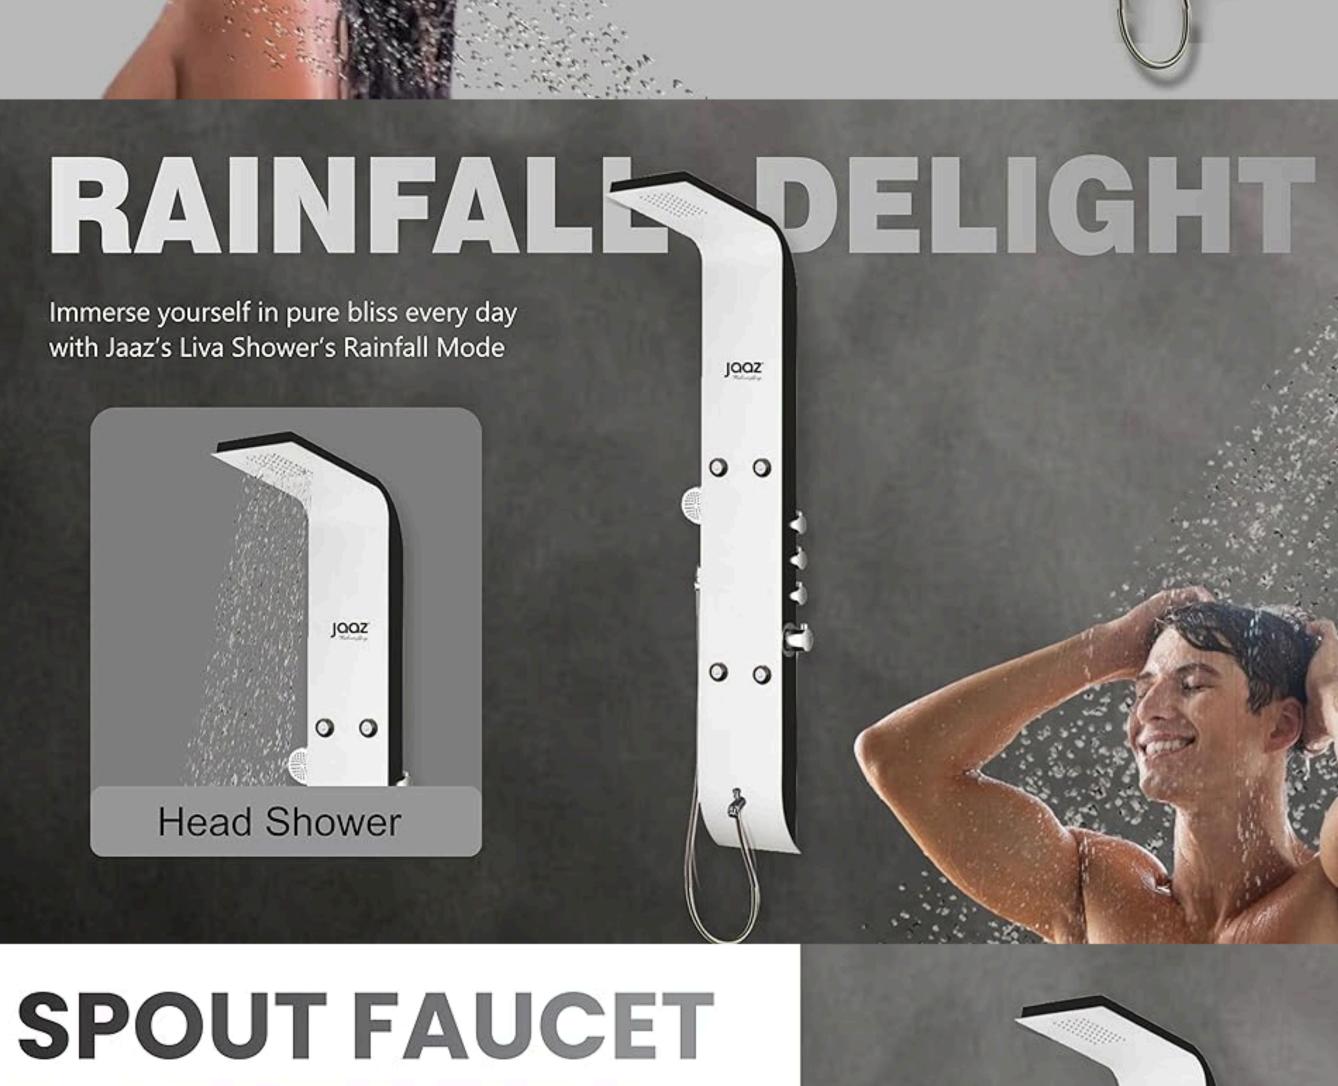

• Five Shower Function: 1. Rain Shower (50 Nozzle) 2. Hand Shower (80 Nozzle) 3. Four Massage Jets (88 Nozzle) with 3

function (Spray, Massage and Mist) 5. Foam Flow Spout. • Served at 750 + Location of India | 15000 + Happy Customer • 0.5 HP pressure pump is required for best performance