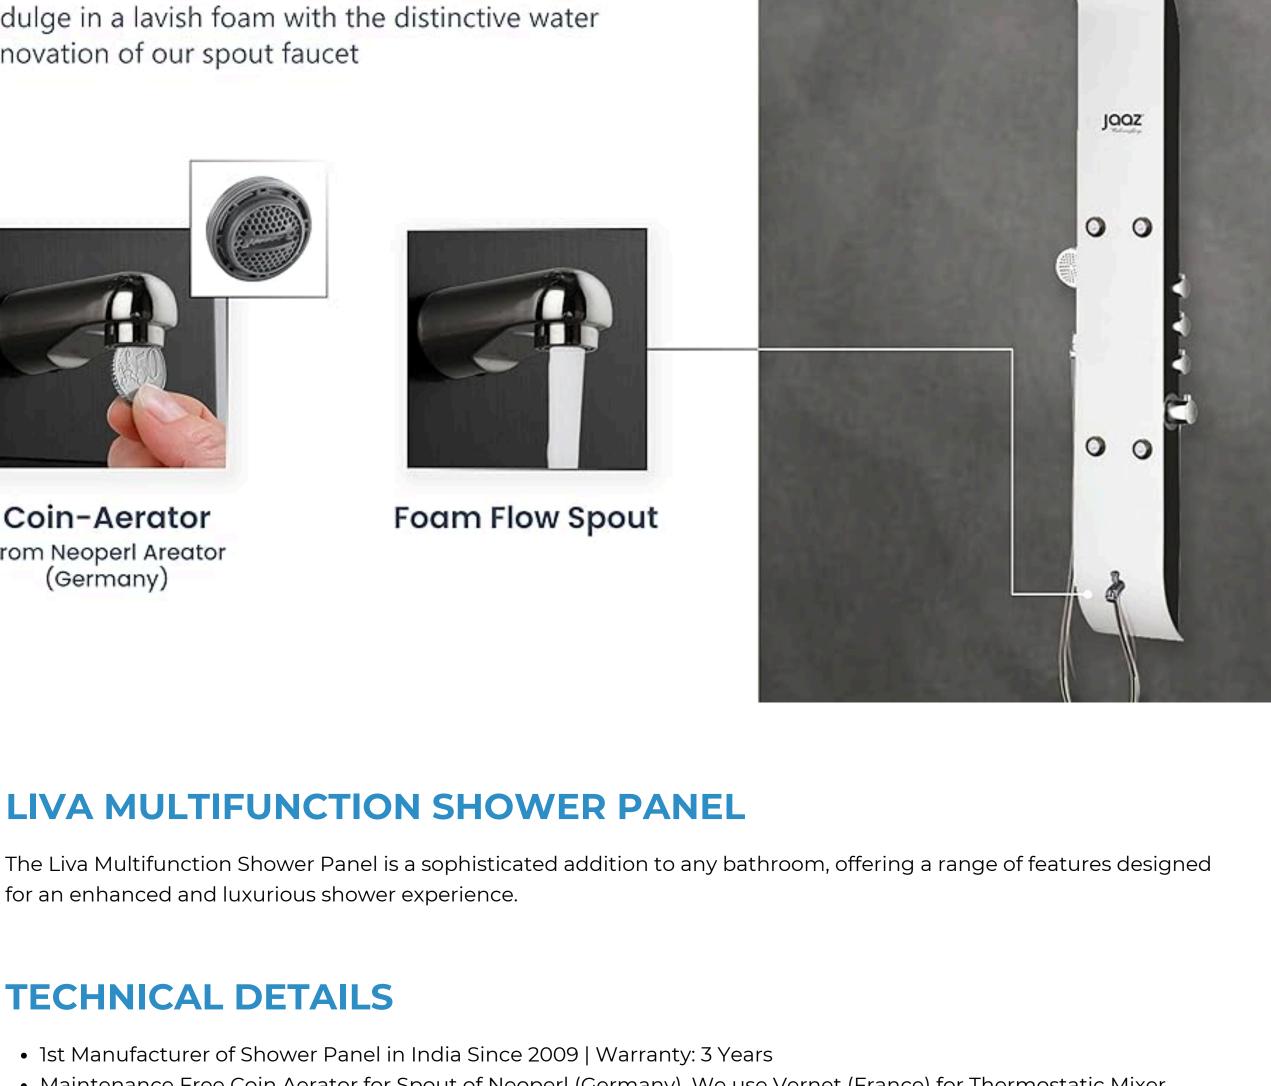

Enjoy the Shower

Indulge in a lavish foam with the distinctive water

innovation of our spout faucet

• Five Shower Function: 1. Rain Shower (50 Nozzle) 2. Hand Shower (80 Nozzle) 3. Four Massage Jets (88 Nozzle) with 3

function (Spray, Massage and Mist) 5. Foam Flow Spout. • Served at 750 + Location of India | 15000 + Happy Customer • 0.5 HP pressure pump is required for best performance